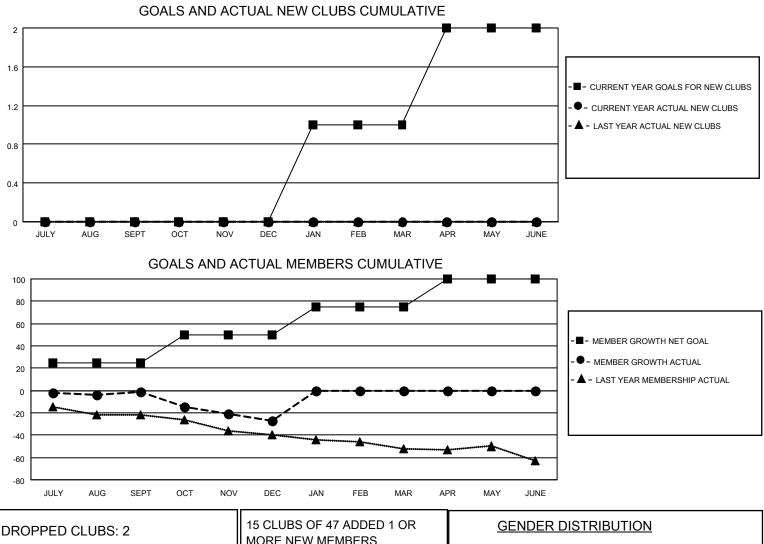

## LOCATION AUSTRALIA

District 201N4

Results as of: 12/31/2021

| Clubs                 |               |           |               | Members               |                           |                         |                                                    |
|-----------------------|---------------|-----------|---------------|-----------------------|---------------------------|-------------------------|----------------------------------------------------|
| RESULTS FOR 2021-2022 |               |           |               | RESULTS FOR 2021-2022 |                           |                         |                                                    |
| QUARTER               | NEW CLUB GOAL | NEW CLUBS | DROPPED CLUBS | QUARTER M             | IEMBER GROWTH NET<br>GOAL | MEMBER GROWTH<br>ACTUAL | DROPPED<br>MEMBERS ACTUAL<br>(including transfers) |
| JULY/AUG/SEPT         | 0             | 0         | 1             | JULY/AUG/SEP1         | т 25                      | 17                      | 15                                                 |
| OCT/NOV/DEC           | 0             | 0         | 1             | OCT/NOV/DEC           | 25                        | 9                       | 34                                                 |
| JAN/FEB/MAR           | 1             | 0         | 0             | JAN/FEB/MAR           | 25                        | 0                       | 0                                                  |
| APR/MAY/JUNE          | 1             | 0         | 0             | APR/MAY/JUNE          | 25                        | 0                       | 0                                                  |

| DROPPED CLUBS: 2 |    | 15 CLUBS OF 47 ADDED 1 OR<br>MORE NEW MEMBERS | GENDER DISTRIBUTION                |              |
|------------------|----|-----------------------------------------------|------------------------------------|--------------|
|                  |    |                                               | MALE                               | 606 (69.66%) |
|                  |    |                                               | FEMALE                             | 264 (30.34%) |
| DROPPED MEMBERS  |    |                                               | NON BINARY                         | 0 (0.00%)    |
|                  | 6  |                                               | PREFER NOT TO ANSWER               | 0 (0.00%)    |
| DECEASED         | 0  |                                               |                                    |              |
| CLUB CANCELLED   | 0  | CLICK HERE FOR CUMULATIVE                     | TOTAL FAMILY UNIT MEMBERS          | s 163        |
| OTHER            | 43 | MEMBERSHIP DATA                               |                                    |              |
| TOTAL 49         |    |                                               | FAMILY MEMBERS PAYING HALF DUES 82 |              |
|                  |    |                                               |                                    |              |